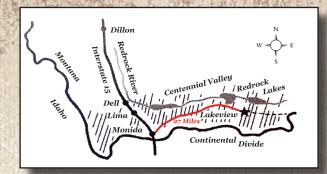

Full-time cooks reside in camp and at the lodge, providing delicious home-style cooking.

GPS Coordinates: Latitude: 44.605865 Longitude: -111.825323